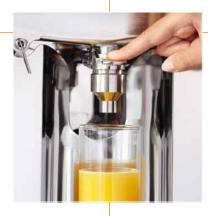

- Automatic fruit feeding
- High-capacity fruit hopper (17 kg / 37 lbs) with our Two Level Feeding-System (TLF)
- Activate juicing just by pushing the self-service tap
- Multifunctional display: digital fruit counter, 5 languages
- Serial Port for cashier systems
- Minimal space requirements (base width of only 28 cm / 11 inches)
- Fast juicing (2 liters per minute / 0.5 gallons per minute)
- Cleanup is fast, simple and hygienic
- Highest quality juice with our SCS Up & Down Cutting System
- Easy and user-friendly operation