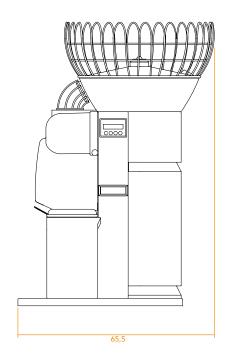

## CITROCASA Fantastic F/SB – Technical Specifications

| Oranges per minute:          | Fruit supply    | Optimal<br>fruit size            | Measurements<br>(H x W x D in cm/in)         | Net weight<br>(in kg/lbs) | Power  | Fuse<br>protection | Fuse  |
|------------------------------|-----------------|----------------------------------|----------------------------------------------|---------------------------|--------|--------------------|-------|
| 30 pcs.<br>approx. 2 l juice | 17 kg<br>37 lbs | Ø 65 – 78 mm<br>Ø 2,56 – 3,07 in | 94,5 x 50 x 65,5 cm<br>37.2 x 19.7 x 25.8 in | 52 kg<br>115 lbs          | 0,2 kW | IPx4               | 6,3 A |