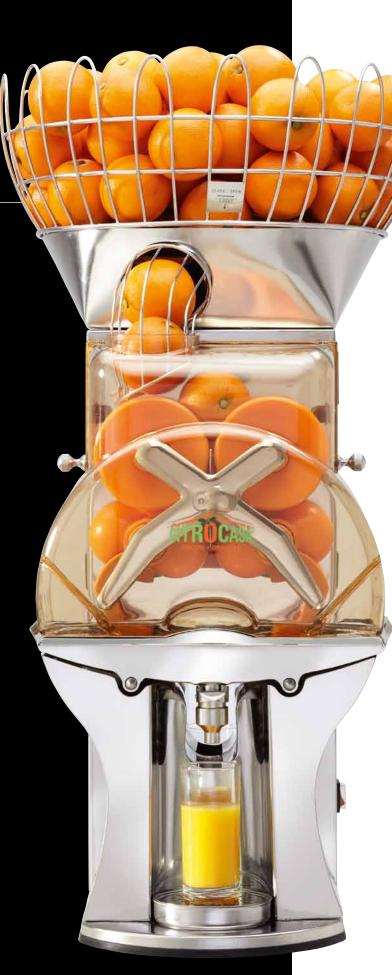

## The new standard in self-service.

The Fantastic F/SB will win you over with its care-free and superefficient operation and will save you money. It's the perfect match for grocery stores and self-service restaurants.

- Automatic fruit feeding
- High-capacity fruit hopper (17 kg / 37 lbs) with our Two Level Feeding-System (TLF)
- Activate juicing just by pushing the self-service tap
- Multifunctional display: digital fruit counter, 5 languages
- Serial Port for cashier systems
- Minimal space requirements (base width of only 28 cm / 11 inches)
- Fast juicing (2 liters per minute / 0.5 gallons per minute)
- Cleanup is fast, simple and hygienic
- Highest quality juice with our SCS Up & Down Cutting System
- Easy and user-friendly operation