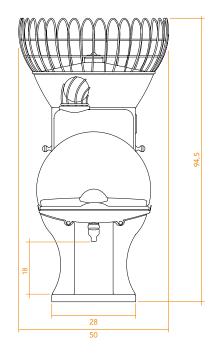

## CITROCASA Fantastic F/SB – Technical Specifications

| Oranges per minute:          | Fruit supply    | Optimal<br>fruit size            | Measurements<br>(H x W x D in cm/in)         | Net weight<br>(in kg/lbs) | Power  | Fuse<br>protection | Fuse  |
|------------------------------|-----------------|----------------------------------|----------------------------------------------|---------------------------|--------|--------------------|-------|
| 30 pcs.<br>approx. 2 l juice | 17 kg<br>37 lbs | Ø 65 – 78 mm<br>Ø 2,56 – 3,07 in | 94,5 x 50 x 65,5 cm<br>37.2 x 19.7 x 25.8 in | 52 kg<br>115 lbs          | 0,2 kW | IPx4               | 6,3 A |